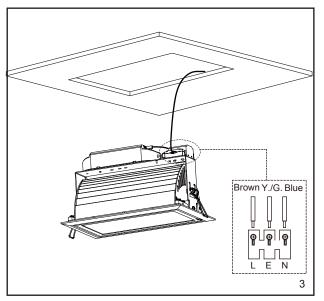

## Installation diagram:

## ROCKSTAR LED 20/36/45W RECESSED WALL WASHER RRC02045-01, RRC03645-01 RRC04445-01

Please read instruction before commencing installation and retain for future reference.

| Specification:                 | Production Code:                                                                                                                                                      | RRC02045                                         | RRC03645               | RRC04445           |  |
|--------------------------------|-----------------------------------------------------------------------------------------------------------------------------------------------------------------------|--------------------------------------------------|------------------------|--------------------|--|
|                                | Power Consumption:                                                                                                                                                    | 20W                                              | 36W                    | 44W                |  |
|                                | Lumen Output:                                                                                                                                                         | 1850lm                                           | 3400lm                 | 4200lm             |  |
| Installation:                  | Weight:                                                                                                                                                               | 1.45kg                                           | 1.5kg                  | 1.58kg             |  |
|                                | Supply Voltage:                                                                                                                                                       | 100-240V~ 50/6                                   | 0Hz                    |                    |  |
|                                | Colour Temperature:                                                                                                                                                   | 4500K                                            |                        |                    |  |
|                                | CRI:                                                                                                                                                                  | 85                                               |                        |                    |  |
|                                | Beam Angle:                                                                                                                                                           | 120°                                             |                        |                    |  |
|                                | IP Range:                                                                                                                                                             | IP20                                             |                        |                    |  |
|                                | Power factor:                                                                                                                                                         | 0.95                                             |                        |                    |  |
|                                | Safety Classification:                                                                                                                                                | Safety Classification: Class I (must be earthed) |                        |                    |  |
|                                | Operating Temperatur                                                                                                                                                  | Operating Temperature Range: -20°C ~ 40°C        |                        |                    |  |
|                                | Dimensions (mm):                                                                                                                                                      | (L)250 X (W)15                                   |                        |                    |  |
|                                | Cut out:                                                                                                                                                              | 220 X 130mm                                      |                        |                    |  |
|                                | Installation:                                                                                                                                                         | Recessed mou                                     | inted                  |                    |  |
|                                | Warranty:                                                                                                                                                             | 3 years                                          |                        |                    |  |
|                                | Suitable for mounting on normally flammable surface                                                                                                                   |                                                  |                        |                    |  |
|                                | Minimum distance from illuminated object is 1 metre                                                                                                                   |                                                  |                        |                    |  |
|                                | Warning! To prevent overheating, neither the fitting nor its driver may be covered                                                                                    |                                                  |                        |                    |  |
|                                | by thermal insulation.                                                                                                                                                |                                                  |                        |                    |  |
|                                | Electrical products can cause death or injury, or damage to property. If in any doubt about the installation or use of this product, consult a competent electrician. |                                                  |                        |                    |  |
|                                | 1 Ensure mains supply is switched off before commencing installation.                                                                                                 |                                                  |                        |                    |  |
|                                | 2 Mark ceiling with appropriate cut-out size. Before cutting, ensure that the hole does not<br>impinge on joists, pipe work, cables or other building services.       |                                                  |                        |                    |  |
|                                | 3 Ensure that neither luminaire nor driver is covered by thermal insulation. Ensure that                                                                              |                                                  |                        |                    |  |
|                                | there is at least 50mm of free space above and around the luminaire to avoid overheating                                                                              |                                                  |                        |                    |  |
|                                | 4 Connect mains supply to Junction box (Brown – Live, Blue – Neutral & Green/yellow earth) input terminals.                                                           |                                                  |                        |                    |  |
|                                | 5 Offer luminaire up to cu                                                                                                                                            | ut-out with the leg of                           | f each spring being he | eld against the    |  |
|                                | fitting bracket .The lum<br>leg of each spring.                                                                                                                       | •                                                |                        | •                  |  |
|                                | Note:                                                                                                                                                                 |                                                  |                        |                    |  |
|                                | Product technical information                                                                                                                                         | ation and specificati                            | on may change over     | ime without prior  |  |
|                                | notification For the latest technical information please visit our web site                                                                                           |                                                  |                        |                    |  |
|                                | www.ledgrouprobus.com or robusdirect.com                                                                                                                              |                                                  |                        |                    |  |
|                                | Information for th                                                                                                                                                    | e Prod <u>uct us</u>                             | er                     |                    |  |
| Please note the requirement to | dispose of Waste Electrical & Electro                                                                                                                                 | nic Equipment sena                               | urately from household | waste (WEEE marked |  |