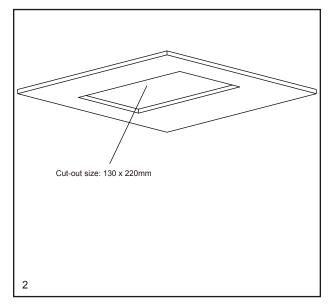

## ROCKSTAR LED 20/36/45W RECESSED WALL WASHER RRC02045-01, RRC03645-01 RRC04445-01

Please read instruction before commencing installation and retain for future reference.

| Specification:                 | Production Code:                                                                                                                                                      | RRC02045                                         | RRC03645               | RRC04445           |  |
|--------------------------------|-----------------------------------------------------------------------------------------------------------------------------------------------------------------------|--------------------------------------------------|------------------------|--------------------|--|
|                                | Power Consumption:                                                                                                                                                    | 20W                                              | 36W                    | 44W                |  |
|                                | Lumen Output:                                                                                                                                                         | 1850lm                                           | 3400lm                 | 4200lm             |  |
| Installation:                  | Weight:                                                                                                                                                               | 1.45kg                                           | 1.5kg                  | 1.58kg             |  |
|                                | Supply Voltage:                                                                                                                                                       | 100-240V~ 50/6                                   | 0Hz                    |                    |  |
|                                | Colour Temperature:                                                                                                                                                   | 4500K                                            |                        |                    |  |
|                                | CRI:                                                                                                                                                                  | 85                                               |                        |                    |  |
|                                | Beam Angle:                                                                                                                                                           | 120°                                             |                        |                    |  |
|                                | IP Range:                                                                                                                                                             | IP20                                             |                        |                    |  |
|                                | Power factor:                                                                                                                                                         | 0.95                                             |                        |                    |  |
|                                | Safety Classification:                                                                                                                                                | Safety Classification: Class I (must be earthed) |                        |                    |  |
|                                | Operating Temperatur                                                                                                                                                  | Operating Temperature Range: -20°C ~ 40°C        |                        |                    |  |
|                                | Dimensions (mm):                                                                                                                                                      | (L)250 X (W)15                                   |                        |                    |  |
|                                | Cut out:                                                                                                                                                              | 220 X 130mm                                      |                        |                    |  |
|                                | Installation:                                                                                                                                                         | Recessed mou                                     | inted                  |                    |  |
|                                | Warranty:                                                                                                                                                             | 3 years                                          |                        |                    |  |
|                                | Suitable for mounting on normally flammable surface                                                                                                                   |                                                  |                        |                    |  |
|                                | Minimum distance from illuminated object is 1 metre                                                                                                                   |                                                  |                        |                    |  |
|                                | Warning! To prevent overheating, neither the fitting nor its driver may be covered                                                                                    |                                                  |                        |                    |  |
|                                | by thermal insulation.                                                                                                                                                |                                                  |                        |                    |  |
|                                | Electrical products can cause death or injury, or damage to property. If in any doubt about the installation or use of this product, consult a competent electrician. |                                                  |                        |                    |  |
|                                | 1 Ensure mains supply is switched off before commencing installation.                                                                                                 |                                                  |                        |                    |  |
|                                | 2 Mark ceiling with appropriate cut-out size. Before cutting, ensure that the hole does not<br>impinge on joists, pipe work, cables or other building services.       |                                                  |                        |                    |  |
|                                | 3 Ensure that neither luminaire nor driver is covered by thermal insulation. Ensure that                                                                              |                                                  |                        |                    |  |
|                                | there is at least 50mm of free space above and around the luminaire to avoid overheating                                                                              |                                                  |                        |                    |  |
|                                | 4 Connect mains supply to Junction box (Brown – Live, Blue – Neutral & Green/yellow earth) input terminals.                                                           |                                                  |                        |                    |  |
|                                | 5 Offer luminaire up to cu                                                                                                                                            | ut-out with the leg of                           | f each spring being he | eld against the    |  |
|                                | fitting bracket .The lum<br>leg of each spring.                                                                                                                       | •                                                |                        | •                  |  |
|                                | Note:                                                                                                                                                                 |                                                  |                        |                    |  |
|                                | Product technical information                                                                                                                                         | ation and specificati                            | on may change over     | ime without prior  |  |
|                                | notification For the latest technical information please visit our web site                                                                                           |                                                  |                        |                    |  |
|                                | www.ledgrouprobus.com or robusdirect.com                                                                                                                              |                                                  |                        |                    |  |
|                                | Information for th                                                                                                                                                    | e Prod <u>uct us</u>                             | er                     |                    |  |
| Please note the requirement to | dispose of Waste Electrical & Electro                                                                                                                                 | nic Equipment sena                               | urately from household | waste (WEEE marked |  |