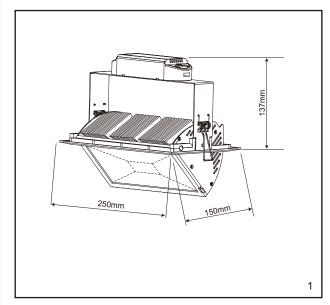

## Installation diagram:

## ROCKSTAR LED 20/36/45W RECESSED WALL WASHER RRC02045-01, RRC03645-01 RRC04445-01

Please read instruction before commencing installation and retain for future reference.

| Specification:                 | Production Code:                                                                                                                                                      | RRC02045                                         | RRC03645               | RRC04445           |  |
|--------------------------------|-----------------------------------------------------------------------------------------------------------------------------------------------------------------------|--------------------------------------------------|------------------------|--------------------|--|
|                                | Power Consumption:                                                                                                                                                    | 20W                                              | 36W                    | 44W                |  |
|                                | Lumen Output:                                                                                                                                                         | 1850lm                                           | 3400lm                 | 4200lm             |  |
| Installation:                  | Weight:                                                                                                                                                               | 1.45kg                                           | 1.5kg                  | 1.58kg             |  |
|                                | Supply Voltage:                                                                                                                                                       | 100-240V~ 50/6                                   | 0Hz                    |                    |  |
|                                | Colour Temperature:                                                                                                                                                   | 4500K                                            |                        |                    |  |
|                                | CRI:                                                                                                                                                                  | 85                                               |                        |                    |  |
|                                | Beam Angle:                                                                                                                                                           | 120°                                             |                        |                    |  |
|                                | IP Range:                                                                                                                                                             | IP20                                             |                        |                    |  |
|                                | Power factor:                                                                                                                                                         | 0.95                                             |                        |                    |  |
|                                | Safety Classification:                                                                                                                                                | Safety Classification: Class I (must be earthed) |                        |                    |  |
|                                | Operating Temperatur                                                                                                                                                  | Operating Temperature Range: -20°C ~ 40°C        |                        |                    |  |
|                                | Dimensions (mm):                                                                                                                                                      | (L)250 X (W)15                                   |                        |                    |  |
|                                | Cut out:                                                                                                                                                              | 220 X 130mm                                      |                        |                    |  |
|                                | Installation:                                                                                                                                                         | Recessed mou                                     | inted                  |                    |  |
|                                | Warranty:                                                                                                                                                             | 3 years                                          |                        |                    |  |
|                                | Suitable for mounting on normally flammable surface                                                                                                                   |                                                  |                        |                    |  |
|                                | Minimum distance from illuminated object is 1 metre                                                                                                                   |                                                  |                        |                    |  |
|                                | Warning! To prevent overheating, neither the fitting nor its driver may be covered                                                                                    |                                                  |                        |                    |  |
|                                | by thermal insulation.                                                                                                                                                |                                                  |                        |                    |  |
|                                | Electrical products can cause death or injury, or damage to property. If in any doubt about the installation or use of this product, consult a competent electrician. |                                                  |                        |                    |  |
|                                | 1 Ensure mains supply is switched off before commencing installation.                                                                                                 |                                                  |                        |                    |  |
|                                | 2 Mark ceiling with appropriate cut-out size. Before cutting, ensure that the hole does not<br>impinge on joists, pipe work, cables or other building services.       |                                                  |                        |                    |  |
|                                | 3 Ensure that neither luminaire nor driver is covered by thermal insulation. Ensure that                                                                              |                                                  |                        |                    |  |
|                                | there is at least 50mm of free space above and around the luminaire to avoid overheating                                                                              |                                                  |                        |                    |  |
|                                | 4 Connect mains supply to Junction box (Brown – Live, Blue – Neutral & Green/yellow earth) input terminals.                                                           |                                                  |                        |                    |  |
|                                | 5 Offer luminaire up to cu                                                                                                                                            | ut-out with the leg of                           | f each spring being he | eld against the    |  |
|                                | fitting bracket .The lum<br>leg of each spring.                                                                                                                       | •                                                |                        | •                  |  |
|                                | Note:                                                                                                                                                                 |                                                  |                        |                    |  |
|                                | Product technical information                                                                                                                                         | ation and specificati                            | on may change over     | ime without prior  |  |
|                                | notification For the latest technical information please visit our web site                                                                                           |                                                  |                        |                    |  |
|                                | www.ledgrouprobus.com or robusdirect.com                                                                                                                              |                                                  |                        |                    |  |
|                                | Information for th                                                                                                                                                    | e Prod <u>uct us</u>                             | er                     |                    |  |
| Please note the requirement to | dispose of Waste Electrical & Electro                                                                                                                                 | nic Equipment sena                               | urately from household | waste (WEEE marked |  |