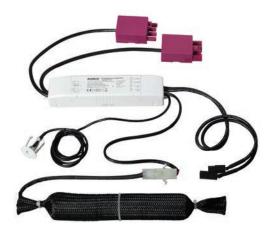

## **EMERGENCY PACK FOR PANEL & ETERNITY**

## 3 hour Emergency Pack, with Swift Connector for use with Space & Atmos Panels & Eternity downlights

- Suitable for use with SPACE and ATMOS LED panels and ETERNITY LED downlights
- Completely plug & play with SPACE and ETERNITY
- Low power consumption

- Provides 3-hour emergency discharge duration
- Wide operating temperature range of -10°C to +40°C

|                       | R3EMPK-PSU |
|-----------------------|------------|
| Total Power (W):      | 3          |
| IP:                   | 20         |
| Power Factor (PF):    | 0.9        |
| Length (mm):          | 160        |
| Width (mm):           | 38         |
| Depth (mm):           | 28         |
| Box Qty:              | 1          |
| Weight (kg):          | 0.23       |
| Charging Time (hrs):  | 24         |
| Discharge Time (hrs): | 3          |