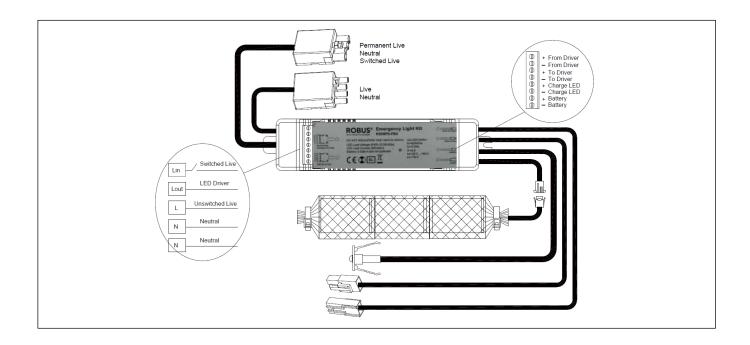

## **Features**

- Suitable for use with SPACE and ATMOS 600x600 LED panels and ETERNITY LED downlights
- Completely plug & play with SPACE and **ETERNITY**
- Low power consumption
- Provides 3 hour emergency discharge duration
- Wide operating temperature range of -10°C to +40°C